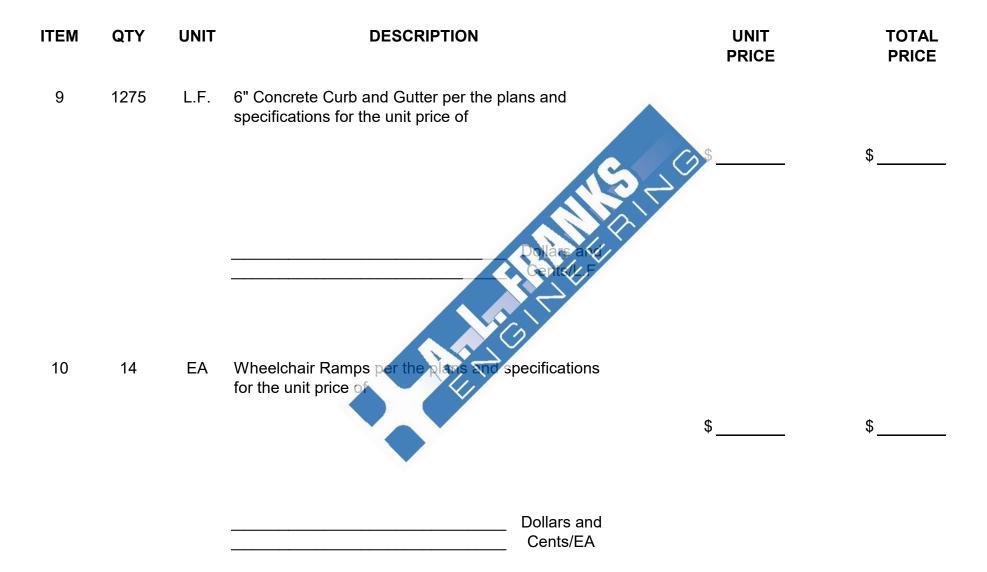

| ITEM | QTY  | UNIT | DESCRIPTION                                                                       | UNIT<br>PRICE | TOTAL<br>PRICE                                                                                                                                                                                                                                                                                                                                                                                                                                                                                                                                                                                                                                                                                                                                                                                                                                                                                                                                                                                                                                                                                                                                                                                                                                                                                                                                                                                                                                                                                                                                                                                                                                                                                                                                                                                                             |
|------|------|------|-----------------------------------------------------------------------------------|---------------|----------------------------------------------------------------------------------------------------------------------------------------------------------------------------------------------------------------------------------------------------------------------------------------------------------------------------------------------------------------------------------------------------------------------------------------------------------------------------------------------------------------------------------------------------------------------------------------------------------------------------------------------------------------------------------------------------------------------------------------------------------------------------------------------------------------------------------------------------------------------------------------------------------------------------------------------------------------------------------------------------------------------------------------------------------------------------------------------------------------------------------------------------------------------------------------------------------------------------------------------------------------------------------------------------------------------------------------------------------------------------------------------------------------------------------------------------------------------------------------------------------------------------------------------------------------------------------------------------------------------------------------------------------------------------------------------------------------------------------------------------------------------------------------------------------------------------|
| 7    | 25   | S.Y. | Concrete Flatwork 6" Thick per the plans and specifications for the unit price of |               |                                                                                                                                                                                                                                                                                                                                                                                                                                                                                                                                                                                                                                                                                                                                                                                                                                                                                                                                                                                                                                                                                                                                                                                                                                                                                                                                                                                                                                                                                                                                                                                                                                                                                                                                                                                                                            |
| 8    | 1170 | L.F. | 4" Concrete Curb and Gutte per the parts and specifications for the unit price of | \$            | \$<br>\$<br>\$<br>\$<br>\$<br>\$<br>\$<br>\$<br>\$<br>\$<br>\$<br>\$<br>\$<br>\$<br>\$<br>\$<br>\$<br>\$<br>\$<br>\$<br>\$<br>\$<br>\$<br>\$<br>\$<br>\$<br>\$<br>\$<br>\$<br>\$<br>\$<br>\$<br>\$<br>\$<br>\$<br>\$<br>\$<br>\$<br>\$<br>\$<br>\$<br>\$<br>\$<br>\$<br>\$<br>\$<br>\$<br>\$<br>\$<br>\$<br>\$<br>\$<br>\$<br>\$<br>\$<br>\$<br>\$<br>\$<br>\$<br>\$<br>\$<br>\$<br>\$<br>\$<br>\$<br>\$<br>\$<br>\$<br>\$<br>\$<br>\$<br>\$<br>\$<br>\$<br>\$<br>\$<br>\$<br>\$<br>\$<br>\$<br>\$<br>\$<br>\$<br>\$<br>\$<br>\$<br>\$<br>\$<br>\$<br>\$<br>\$<br>\$<br>\$<br>\$<br>\$<br>\$<br>\$<br>\$<br>\$<br>\$<br>\$<br>\$<br>\$<br>\$<br>\$<br>\$<br>\$<br>\$<br>\$<br>\$<br>\$<br>\$<br>\$<br>\$<br>\$<br>\$<br>\$<br>\$<br>\$<br>\$<br>\$<br>\$<br>\$<br>\$<br>\$<br>\$<br>\$<br>\$<br>\$<br>\$<br>\$<br>\$<br>\$<br>\$<br>\$<br>\$<br>\$<br>\$<br>\$<br>\$<br>\$<br>\$<br>\$<br>\$<br>\$<br>\$<br>\$<br>\$<br>\$<br>\$<br>\$<br>\$<br>\$<br>\$<br>\$<br>\$<br>\$<br>\$<br>\$<br>\$<br>\$<br>\$<br>\$<br>\$<br>\$<br>\$<br>\$<br>\$<br>\$<br>\$<br>\$<br>\$<br>\$<br>\$<br>\$<br>\$<br>\$<br>\$<br>\$<br>\$<br>\$<br>\$<br>\$<br>\$<br>\$<br>\$<br>\$<br>\$<br>\$<br>\$<br>\$<br>\$<br>\$<br>\$<br>\$<br>\$<br>\$<br>\$<br>\$<br>\$<br>\$<br>\$<br>\$<br>\$<br>\$<br>\$<br>\$<br>\$<br>\$<br>\$<br>\$<br>\$<br>\$<br>\$<br>\$<br>\$<br>\$<br>\$<br>\$<br>\$<br>\$<br>\$<br>\$<br>\$<br>\$<br>\$<br>\$<br>\$<br>\$<br>\$<br>\$<br>\$<br>\$<br>\$<br>\$<br>\$<br>\$<br>\$<br>\$<br>\$<br>\$<br>\$<br>\$<br>\$<br>\$<br>\$<br>\$<br>\$<br>\$<br>\$<br>\$<br>\$<br>\$<br>\$<br>\$<br>\$<br>\$<br>\$<br>\$<br>\$<br>\$<br>\$<br>\$<br>\$<br>\$<br>\$<br>\$<br>\$<br>\$<br>\$<br>\$<br>\$<br>\$<br>\$<br>\$<br>\$<br>\$<br>\$<br>\$<br>\$<br>\$<br>\$<br>\$<br>\$<br>\$<br>\$<br>\$<br>\$<br>\$<br>\$<br>\$<br>\$<br>\$ |
|      |      |      | Dollars and                                                                       |               | 120<br>100<br>1170                                                                                                                                                                                                                                                                                                                                                                                                                                                                                                                                                                                                                                                                                                                                                                                                                                                                                                                                                                                                                                                                                                                                                                                                                                                                                                                                                                                                                                                                                                                                                                                                                                                                                                                                                                                                         |
|      |      |      | Donars and<br>Cents/L.F                                                           |               | 1170                                                                                                                                                                                                                                                                                                                                                                                                                                                                                                                                                                                                                                                                                                                                                                                                                                                                                                                                                                                                                                                                                                                                                                                                                                                                                                                                                                                                                                                                                                                                                                                                                                                                                                                                                                                                                       |