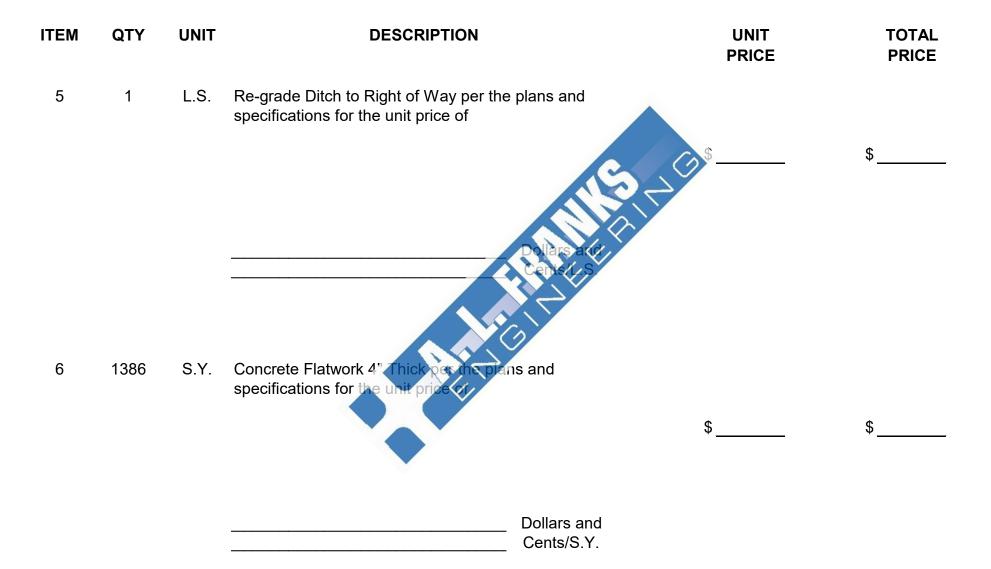

| ITEM | QTY  | UNIT | DESCRIPTION                                                                       | UNIT<br>PRICE | TOTAL<br>PRICE                                                                                                                                                                                                                                                                                                                                                                                                                                                                                                                                                                                                                                                                                                                                                                                                                                                                                                                                                                                                                                                                                                                                                                                                                                                                                                                                                                                                                                                                                                                                                                                                                                                                                                                                                                                                             |
|------|------|------|-----------------------------------------------------------------------------------|---------------|----------------------------------------------------------------------------------------------------------------------------------------------------------------------------------------------------------------------------------------------------------------------------------------------------------------------------------------------------------------------------------------------------------------------------------------------------------------------------------------------------------------------------------------------------------------------------------------------------------------------------------------------------------------------------------------------------------------------------------------------------------------------------------------------------------------------------------------------------------------------------------------------------------------------------------------------------------------------------------------------------------------------------------------------------------------------------------------------------------------------------------------------------------------------------------------------------------------------------------------------------------------------------------------------------------------------------------------------------------------------------------------------------------------------------------------------------------------------------------------------------------------------------------------------------------------------------------------------------------------------------------------------------------------------------------------------------------------------------------------------------------------------------------------------------------------------------|
| 7    | 25   | S.Y. | Concrete Flatwork 6" Thick per the plans and specifications for the unit price of |               |                                                                                                                                                                                                                                                                                                                                                                                                                                                                                                                                                                                                                                                                                                                                                                                                                                                                                                                                                                                                                                                                                                                                                                                                                                                                                                                                                                                                                                                                                                                                                                                                                                                                                                                                                                                                                            |
| 8    | 1170 | L.F. | 4" Concrete Curb and Gutte per the parts and specifications for the unit price of | \$            | \$<br>\$<br>\$<br>\$<br>\$<br>\$<br>\$<br>\$<br>\$<br>\$<br>\$<br>\$<br>\$<br>\$<br>\$<br>\$<br>\$<br>\$<br>\$<br>\$<br>\$<br>\$<br>\$<br>\$<br>\$<br>\$<br>\$<br>\$<br>\$<br>\$<br>\$<br>\$<br>\$<br>\$<br>\$<br>\$<br>\$<br>\$<br>\$<br>\$<br>\$<br>\$<br>\$<br>\$<br>\$<br>\$<br>\$<br>\$<br>\$<br>\$<br>\$<br>\$<br>\$<br>\$<br>\$<br>\$<br>\$<br>\$<br>\$<br>\$<br>\$<br>\$<br>\$<br>\$<br>\$<br>\$<br>\$<br>\$<br>\$<br>\$<br>\$<br>\$<br>\$<br>\$<br>\$<br>\$<br>\$<br>\$<br>\$<br>\$<br>\$<br>\$<br>\$<br>\$<br>\$<br>\$<br>\$<br>\$<br>\$<br>\$<br>\$<br>\$<br>\$<br>\$<br>\$<br>\$<br>\$<br>\$<br>\$<br>\$<br>\$<br>\$<br>\$<br>\$<br>\$<br>\$<br>\$<br>\$<br>\$<br>\$<br>\$<br>\$<br>\$<br>\$<br>\$<br>\$<br>\$<br>\$<br>\$<br>\$<br>\$<br>\$<br>\$<br>\$<br>\$<br>\$<br>\$<br>\$<br>\$<br>\$<br>\$<br>\$<br>\$<br>\$<br>\$<br>\$<br>\$<br>\$<br>\$<br>\$<br>\$<br>\$<br>\$<br>\$<br>\$<br>\$<br>\$<br>\$<br>\$<br>\$<br>\$<br>\$<br>\$<br>\$<br>\$<br>\$<br>\$<br>\$<br>\$<br>\$<br>\$<br>\$<br>\$<br>\$<br>\$<br>\$<br>\$<br>\$<br>\$<br>\$<br>\$<br>\$<br>\$<br>\$<br>\$<br>\$<br>\$<br>\$<br>\$<br>\$<br>\$<br>\$<br>\$<br>\$<br>\$<br>\$<br>\$<br>\$<br>\$<br>\$<br>\$<br>\$<br>\$<br>\$<br>\$<br>\$<br>\$<br>\$<br>\$<br>\$<br>\$<br>\$<br>\$<br>\$<br>\$<br>\$<br>\$<br>\$<br>\$<br>\$<br>\$<br>\$<br>\$<br>\$<br>\$<br>\$<br>\$<br>\$<br>\$<br>\$<br>\$<br>\$<br>\$<br>\$<br>\$<br>\$<br>\$<br>\$<br>\$<br>\$<br>\$<br>\$<br>\$<br>\$<br>\$<br>\$<br>\$<br>\$<br>\$<br>\$<br>\$<br>\$<br>\$<br>\$<br>\$<br>\$<br>\$<br>\$<br>\$<br>\$<br>\$<br>\$<br>\$<br>\$<br>\$<br>\$<br>\$<br>\$<br>\$<br>\$<br>\$<br>\$<br>\$<br>\$<br>\$<br>\$<br>\$<br>\$<br>\$<br>\$<br>\$<br>\$<br>\$<br>\$<br>\$<br>\$<br>\$<br>\$<br>\$<br>\$<br>\$<br>\$<br>\$<br>\$<br>\$<br>\$<br>\$<br>\$<br>\$<br>\$<br>\$<br>\$<br>\$ |
|      |      |      | Dollars and                                                                       |               | 120<br>100<br>1170                                                                                                                                                                                                                                                                                                                                                                                                                                                                                                                                                                                                                                                                                                                                                                                                                                                                                                                                                                                                                                                                                                                                                                                                                                                                                                                                                                                                                                                                                                                                                                                                                                                                                                                                                                                                         |
|      |      |      | Donars and<br>Cents/L.F                                                           |               | 1170                                                                                                                                                                                                                                                                                                                                                                                                                                                                                                                                                                                                                                                                                                                                                                                                                                                                                                                                                                                                                                                                                                                                                                                                                                                                                                                                                                                                                                                                                                                                                                                                                                                                                                                                                                                                                       |