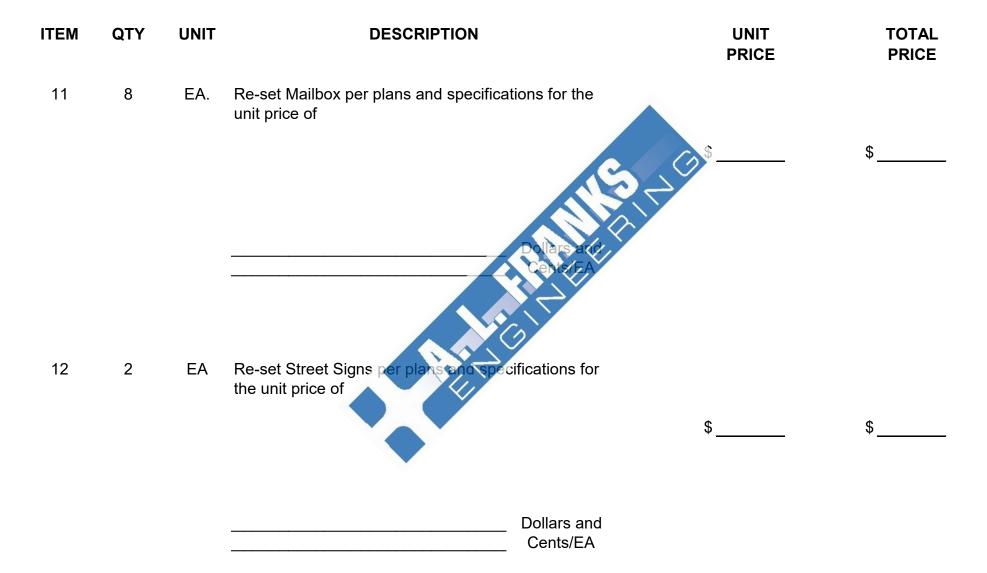

|













# NOTES:

1) Submission of the completed Bid Proposal is considered evidence to the Owner that the Contractor fully and clearly understand the complete scope of work and all actions and materials required to complete the work.

2) Items required but not specifically called out in the Bid Proposal shall be included in other items.