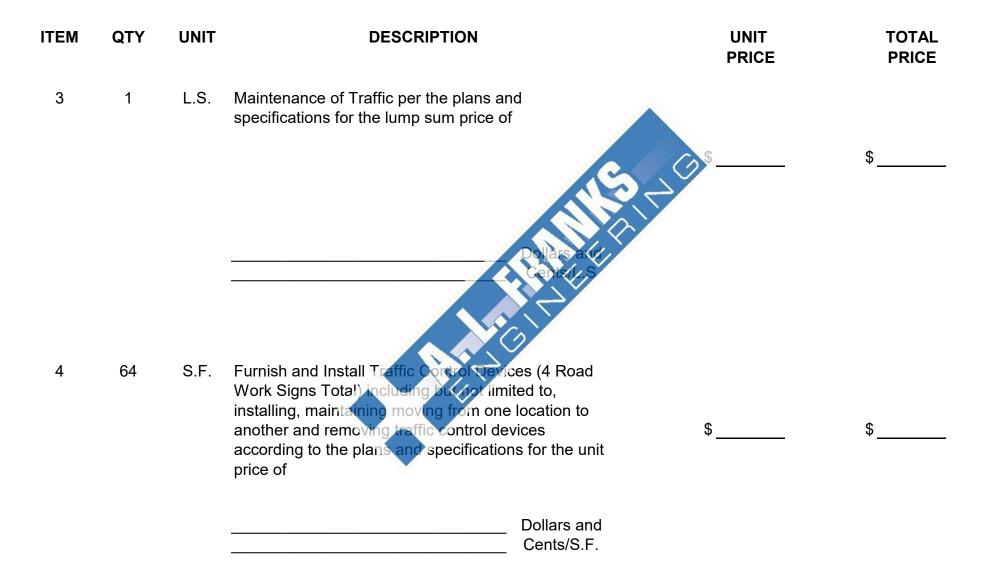

# **BID PROPOSAL**

| ITEM | QTY | UNIT | DESCRIPTION                                                                                                                                                                                                                          | UNIT<br>PRICE | TOTAL<br>PRICE |
|------|-----|------|--------------------------------------------------------------------------------------------------------------------------------------------------------------------------------------------------------------------------------------|---------------|----------------|
| 1    | 1   | L.S. | Removal and Disposal including, but not limited to<br>concrete sidewalks, curbs, gutters, and asphalt<br>sections including all necessary saw cutting as<br>shown on the plans for the lump sum price of<br>bollars and<br>Certs/L.S | \$            | \$             |
| 2    | 1   | L.S. | Mobilization including preparatory work and<br>operations, including but not traited to, movement of<br>personnel, equipament, supplies, and incidentals to<br>project site for the lump sum price of                                | \$            | \$             |
|      |     |      | Dollars and<br>Cents/L.S                                                                                                                                                                                                             |               |                |