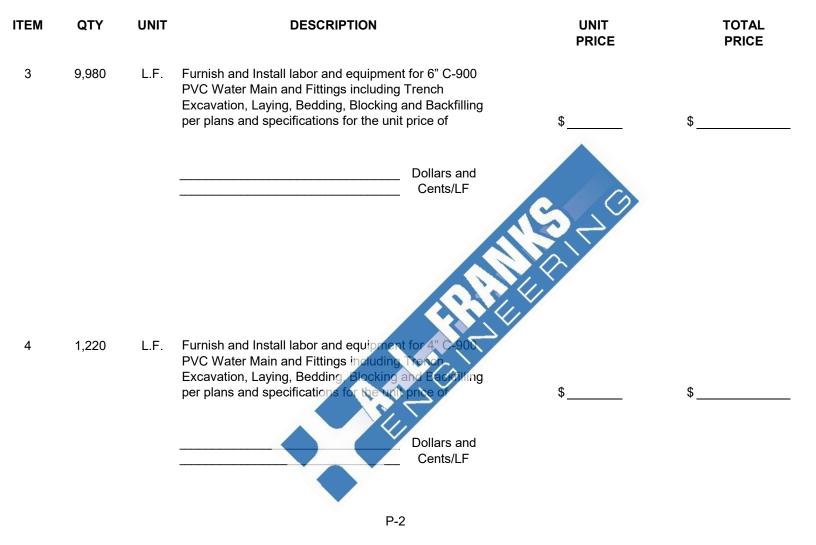

## **BID PROPOSAL**

P-4

| ITEM | QTY | UNIT | DESCRIPTION                                                                                                                                                                                           | UNIT<br>PRICE | TOTAL<br>PRICE |
|------|-----|------|-------------------------------------------------------------------------------------------------------------------------------------------------------------------------------------------------------|---------------|----------------|
| 11   | 120 | L.F. | Directional Bore 4" Certa-Loc Pipe DR-18 Water<br>main per plans and specifications for the unit price of<br>(Directional Bore includes the pipe)                                                     |               |                |
|      |     |      | (                                                                                                                                                                                                     | \$            | \$             |
|      |     |      | Dollars and<br>Cents/LF                                                                                                                                                                               |               |                |
| 12   | 300 | L.F. | Directional Bore 3" Certa-Loc Pipe SDR-17 Water<br>main per plans and specifications for the unit price of<br>(Directional Bore includes the pipe)                                                    |               | \$             |
| 13   | 180 | L.F. | Cents ().F<br>Bore and Encase 8" Water Main in 0.875" x 16"<br>Steel Encasement per plans and specifications for<br>the unit price of (Bore and Encase does include the<br>pipe and steel encasement) | \$            | \$             |
|      |     |      | Dollars and<br>Cents/L.F                                                                                                                                                                              |               |                |