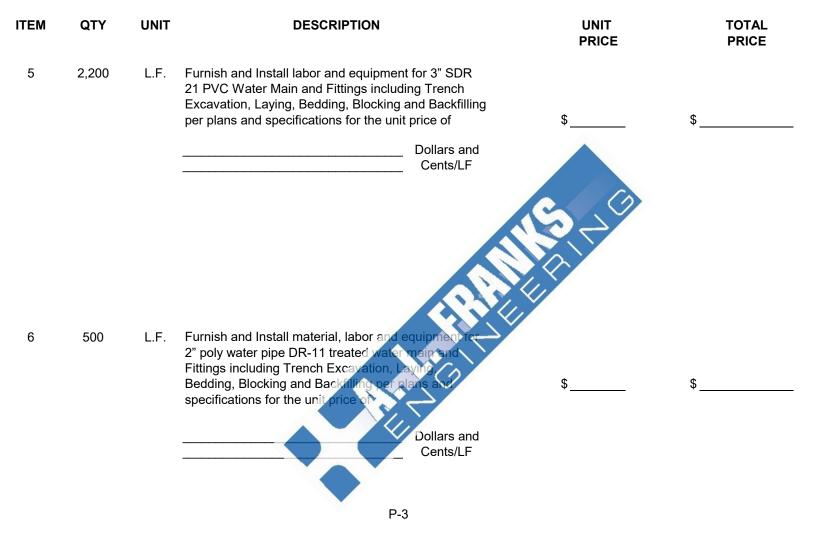

## **BID PROPOSAL**

P-4

| ITEM | QTY | UNIT | DESCRIPTION                                                                                                                                                                                           | UNIT<br>PRICE | TOTAL<br>PRICE |
|------|-----|------|-------------------------------------------------------------------------------------------------------------------------------------------------------------------------------------------------------|---------------|----------------|
| 11   | 120 | L.F. | Directional Bore 4" Certa-Loc Pipe DR-18 Water<br>main per plans and specifications for the unit price of<br>(Directional Bore includes the pipe)                                                     |               |                |
|      |     |      | (                                                                                                                                                                                                     | \$            | \$             |
|      |     |      | Dollars and<br>Cents/LF                                                                                                                                                                               |               |                |
| 12   | 300 | L.F. | Directional Bore 3" Certa-Loc Pipe SDR-17 Water<br>main per plans and specifications for the unit price of<br>(Directional Bore includes the pipe)                                                    |               | \$             |
| 13   | 180 | L.F. | Cents ().F<br>Bore and Encase 8" Water Main in 0.875" x 16"<br>Steel Encasement per plans and specifications for<br>the unit price of (Bore and Encase does include the<br>pipe and steel encasement) | \$            | \$             |
|      |     |      | Dollars and<br>Cents/L.F                                                                                                                                                                              |               |                |