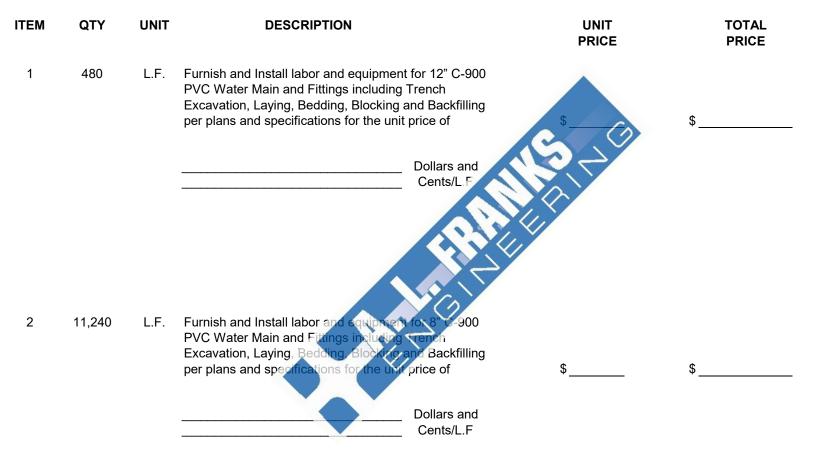

## **BID PROPOSAL**

P-4

| ITEM | QTY | UNIT | DESCRIPTION                                                                                                                                                                                           | UNIT<br>PRICE | TOTAL<br>PRICE |
|------|-----|------|-------------------------------------------------------------------------------------------------------------------------------------------------------------------------------------------------------|---------------|----------------|
| 11   | 120 | L.F. | Directional Bore 4" Certa-Loc Pipe DR-18 Water<br>main per plans and specifications for the unit price of<br>(Directional Bore includes the pipe)                                                     |               |                |
|      |     |      | (                                                                                                                                                                                                     | \$            | \$             |
|      |     |      | Dollars and<br>Cents/LF                                                                                                                                                                               |               |                |
| 12   | 300 | L.F. | Directional Bore 3" Certa-Loc Pipe SDR-17 Water<br>main per plans and specifications for the unit price of<br>(Directional Bore includes the pipe)                                                    |               | \$             |
| 13   | 180 | L.F. | Cents ().F<br>Bore and Encase 8" Water Main in 0.875" x 16"<br>Steel Encasement per plans and specifications for<br>the unit price of (Bore and Encase does include the<br>pipe and steel encasement) | \$            | \$             |
|      |     |      | Dollars and<br>Cents/L.F                                                                                                                                                                              |               |                |