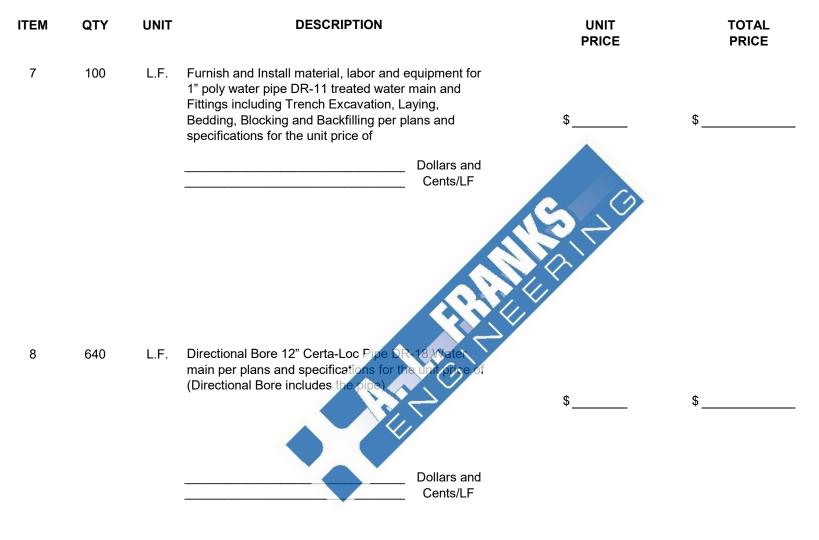

## **BID PROPOSAL**

P-4

| ITEM | QTY | UNIT | DESCRIPTION                                                                                                                                                                                           | UNIT<br>PRICE | TOTAL<br>PRICE |
|------|-----|------|-------------------------------------------------------------------------------------------------------------------------------------------------------------------------------------------------------|---------------|----------------|
| 11   | 120 | L.F. | Directional Bore 4" Certa-Loc Pipe DR-18 Water<br>main per plans and specifications for the unit price of<br>(Directional Bore includes the pipe)                                                     |               |                |
|      |     |      | (                                                                                                                                                                                                     | \$            | \$             |
|      |     |      | Dollars and<br>Cents/LF                                                                                                                                                                               |               |                |
| 12   | 300 | L.F. | Directional Bore 3" Certa-Loc Pipe SDR-17 Water<br>main per plans and specifications for the unit price of<br>(Directional Bore includes the pipe)                                                    |               | \$             |
| 13   | 180 | L.F. | Cents ().F<br>Bore and Encase 8" Water Main in 0.875" x 16"<br>Steel Encasement per plans and specifications for<br>the unit price of (Bore and Encase does include the<br>pipe and steel encasement) | \$            | \$             |
|      |     |      | Dollars and<br>Cents/L.F                                                                                                                                                                              |               |                |