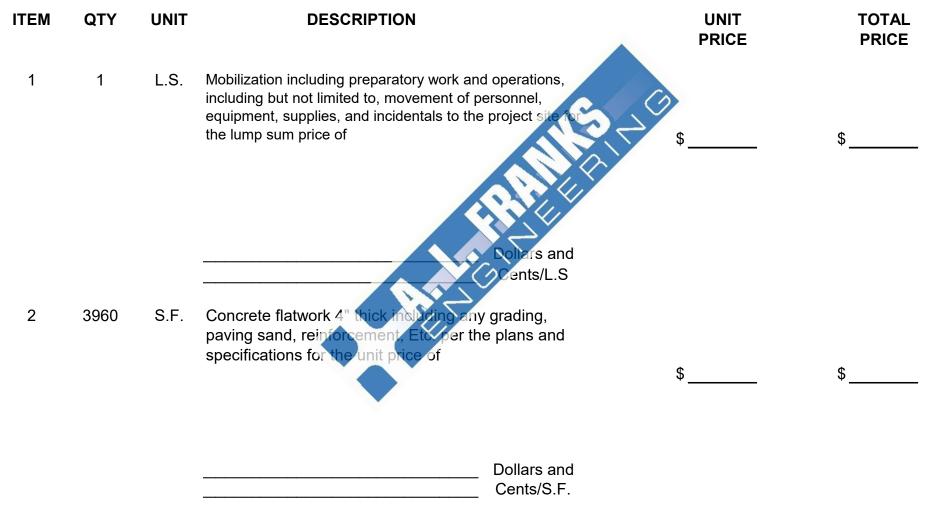

### CITY OF EMERSON, ARKANSAS

## HENDRIX COMPLEX PARK IMPROVEMENTS 50/50 MATCHING GRANT

### **BID PROPOSAL**



# **BID PROPOSAL CONTINUED**

| ITEM | QTY | UNIT | DESCRIPTION